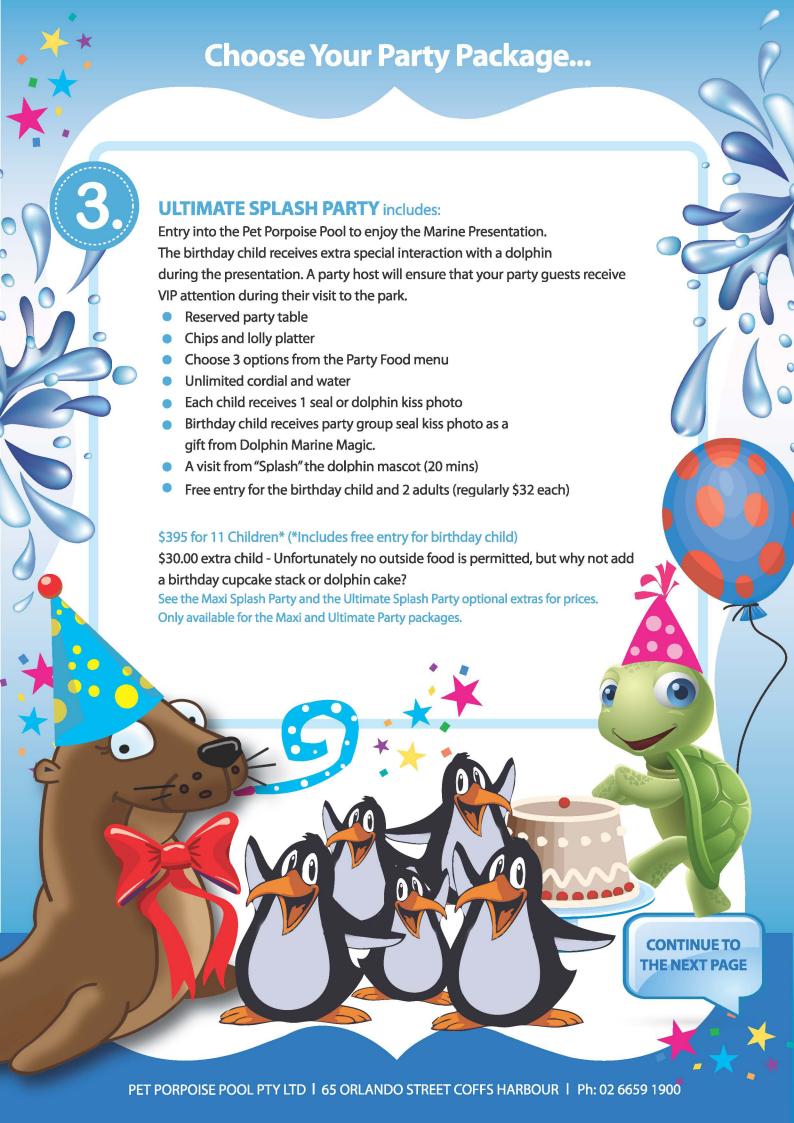

# **Choose Your Party Package...** MINI SPLASH PARTY includes: Entry into the Pet Porpoise Pool to enjoy the Marine Presentation. The birthday child receives extra special interaction with a dolphin during the presentation. The birthday child receives a photo of their dolphin kiss as a gift from Dolphin Marine Magic. Free entry for the birthday child and 2 adults (regularly \$32.00 each) \$150 for 11 children \* (\*Includes free entry for birthday child) \$15.00 extra child BYO cake charge \$1.00 pp **Optional Extras:** Seal and Dolphin kiss Photos (6x8") \$7.50 each (regularly \$15.00ea) Assorted gift shop merchandise 15% discount vouchers provided to party guests. MAXI SPLASH PARTY includes: Entry to enjoy the Marine Presentation. The birthday child receives extra special interaction with a dolphin during the presentation. A party host to ensure that your guests receive VIP attention during their visit to the park. The birthday child receives party group seal kiss photo as a gift from Dolphin Marine Magic. Reserved party table Chips and lolly platter Choose 3 options from the Party Food menu Unlimited cordial and water Each child receives 1 seal or dolphin kiss photo Birthday child receives party group seal kiss photo as a gift from the Dolphin Marine Magic. Free entry for the birthday child and 2 adults (regularly \$32.00 each) \$295 for 11 Children\* (\*Includes free entry for birthday child) \$28.00 extra child - Unfortunately no outside food is permitted, but why not add a birthday cupcake stack or dolphin cake? See the Maxi Splash Party and the Ultimate Splash Party optional extras for prices. Only available for the Maxi and Ultimate Party packages. **CONTINUE TO**