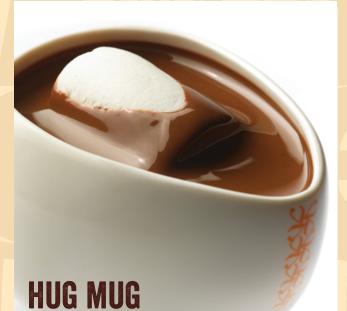

# HOT CHOCOLATES

### Served in our Hug Mug

| Classic Chocolat M/D/W     | 5.90 |
|----------------------------|------|
| Italian Thick M/D/W        | 6.30 |
| American Marshmallow M/D/W | 6.30 |
| Crunchy Waffle Balls M/D/W | 6.30 |
| Mexican Spicy / Coconut /  |      |
| Mint / Salted Caramel      | 6.30 |
|                            |      |