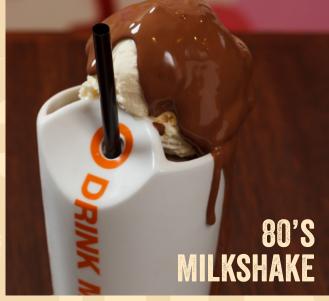

# MILKSHAKES

|          | WIENOIMIEO                                            |       |
|----------|-------------------------------------------------------|-------|
| 6.50     | 80's Milkshake                                        | 8.80  |
| D/W      | Chocolate milkshake topped with vanilla ice cre       | eam & |
|          | a crunchy chocolate shell                             |       |
|          | Espresso & Praline Milkshake*                         | 8.60  |
|          | Salted Caramel Milkshake                              | 8.60  |
| 5.90     | Bubblegum Milkshake                                   | 8.50  |
| 6.30     | Classic Milkshake Chocolate/Vanilla                   | 8.50  |
| 6.30     | Iced Chocolate Milk 😡                                 | 6.50  |
| \        |                                                       |       |
| 6.30     | CHOCTAILS & ICY SHAKES -                              |       |
|          |                                                       |       |
| 6.30     | Icy frappes served in our Alice Cu                    | p     |
|          | Whipped Chocolate M/D/W                               | 8.20  |
|          | Banana Milk Chocolate                                 | 8.60  |
| 6.30     | Toffee Milk Chocolate                                 | 8.60  |
| 3.90     | Cookieshake*                                          | 8.60  |
| 3.90     |                                                       |       |
|          | Peanut Butter Iced Chockie*                           | 8.60  |
| AS       | Strawberry Float                                      | 8.60  |
| 0        | Strawberries & white chocolate topped with vanilla is |       |
| 50<br>50 | Cappuccino Granita                                    | 780   |