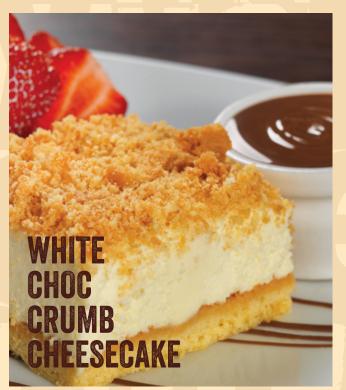

## **CHILLED INDULGENCE**

White Chocolate Crumb Cheesecake 11.20 Optimistic Trio\* Served with strawberries & a pot of pure melted chocolate Milk, dark & white chocolate mousse layers on a praline base