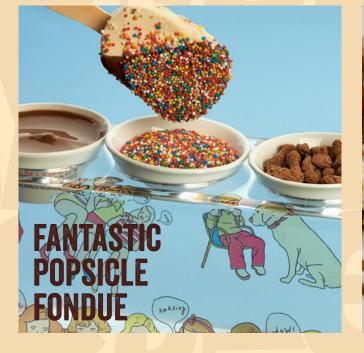

#### Fantastic Popsicle Fondue\* 14.50

Dip two rich, creamy vanilla popsicles in pure melted milk chocolate, caramelised pecans & sprinkles