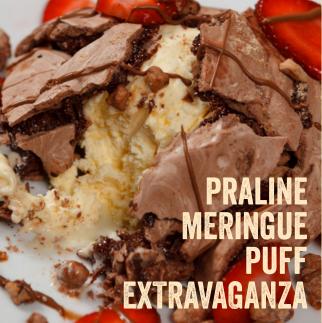

### MAX I-SCREAM

Praline Meringue Puff Extravaganza\* 14.00 Giant praline meringue stuffed with vanilla ice cream, topped with strawberries & caramelised pecans