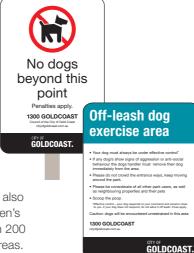

#### **Know the signs**

A dog exercise area is the signed part of a park, reserve, foreshore or beach where dogs may be exercised off-leash but under effective control.

A dog prohibited area is the signed part of a park, reserve, foreshore or beach where dogs are not permitted. Dogs are also totally prohibited in all children's playground areas and within 200 metres of flagged bathing areas. Dogs must be walked on a leash in all other areas. On the spot fines apply for non-compliance.

### You can walk your dog on most Gold Coast beaches but be sure to follow these rules:

- keep your dog on a leash and remember that dogs aren't permitted within 200 metres of flagged areas
- scoop the poop and bin it.